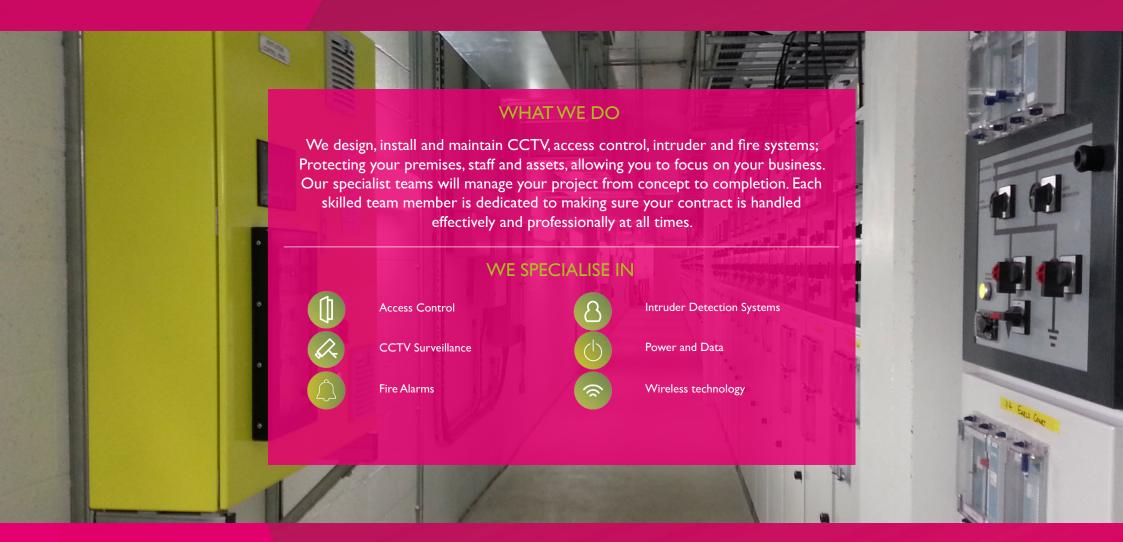

## **Excellence in Integrated Security Systems**

Access Control

CCTV & Surveillance

Fire Alarms

Intruder Detection Systems

Power & Data

Wireless Technology

"Taylor Technology Systems have achieved and in many cases surpassed our expectations. They have made the workforce feel safe in the knowledge that they can carry out their roles in a controlled and protected environment".