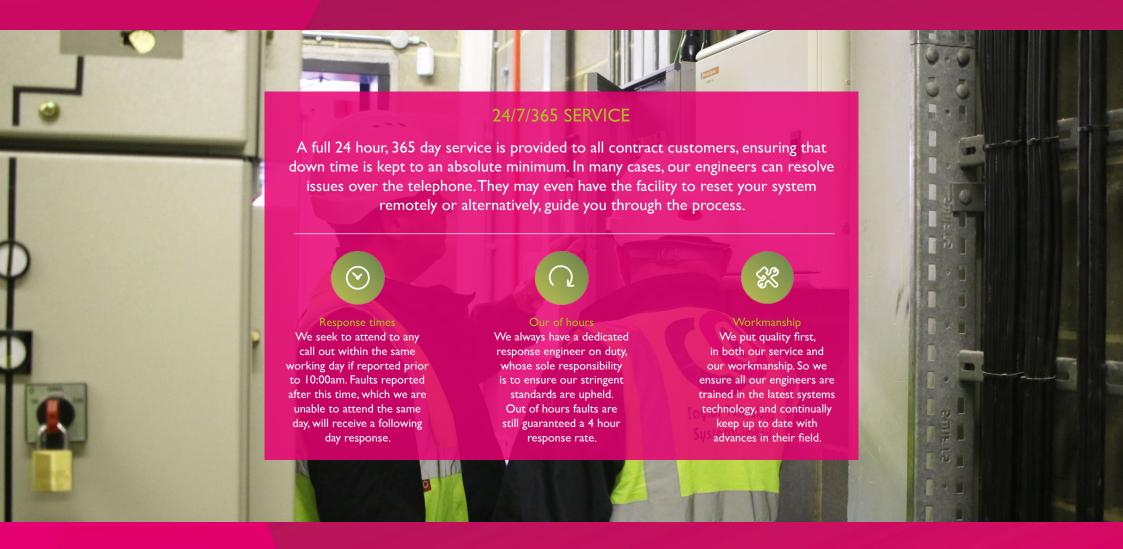

## **Excellence in Integrated Security Systems**

Access Control

CCTV & Surveillance

Fire Alarms

Intruder Detection Systems

Power & Data

Wireless Technology

"Taylor Technology Systems have achieved and in many cases surpassed our expectations. They have made the workforce feel safe in the knowledge that they can carry out their roles in a controlled and protected environment".