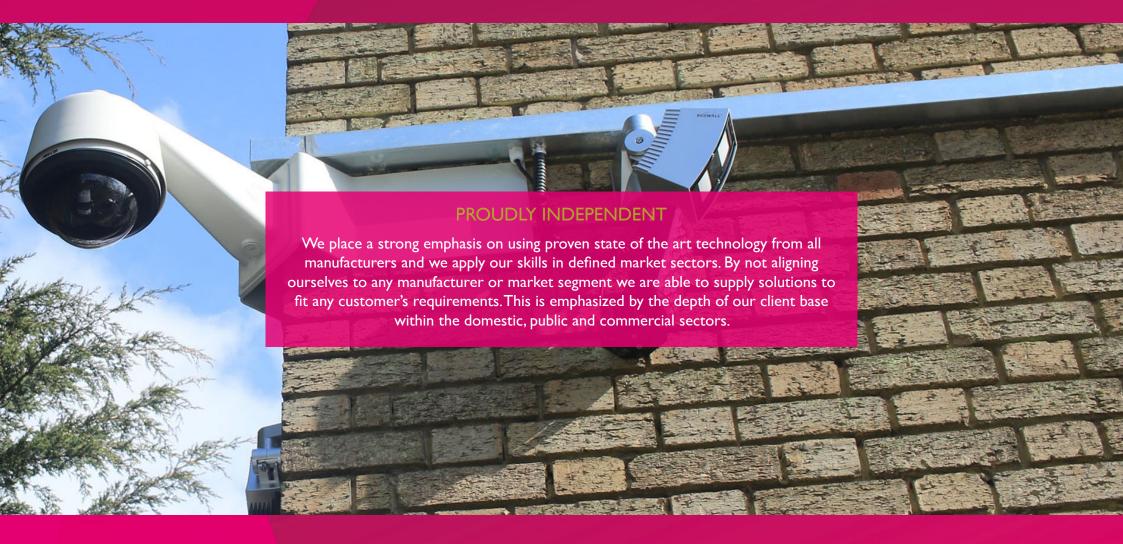

## **Excellence in Integrated Security Systems**

Access Control

CCTV & Surveillance

Fire Alarms

Intruder Detection Systems

Power & Data

Wireless Technology

"Taylor Technology Systems have achieved and in many cases surpassed our expectations. They have made the workforce feel safe in the knowledge that they can carry out their roles in a controlled and protected environment".